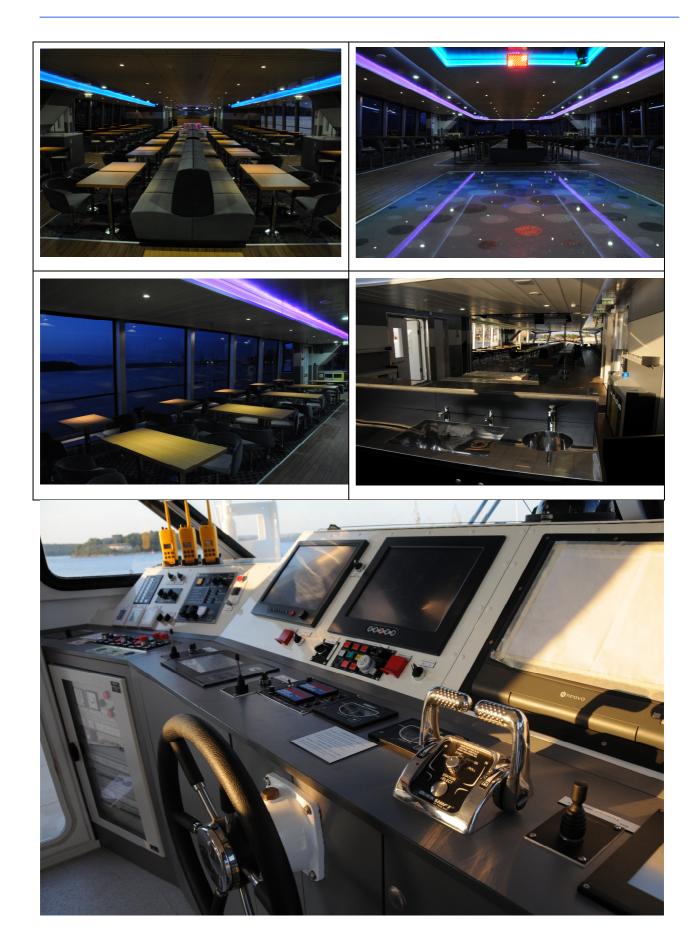

## Sightseeing ship for River Thames

The Vessel is 599 passengers plus crew capacity river passenger vessel with catamaran hull form, configured for sightseeing and dinner cruising for River Thames.

This is the very complex vessel with best design for the purpose of the river passenger sightseeing. The hull is made of steel and the superstructure is of the Aluminium alloy. The chosen equipment is of highest standards.

This Vessel is designed by BRODARSKI INSTITUT, Zagreb, the leading research and development organization in Region for engineering science and technology.

This ship is wheelchair friendly which include accessible toilet facilities and accessible ramp.