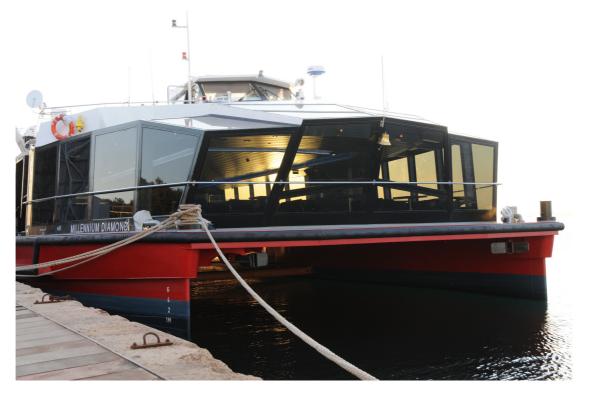

## Sightseeing ship for River Thames

The Vessel is 599 passengers plus crew capacity river passenger vessel with catamaran hull form, configured for sightseeing and dinner cruising for River Thames.

This is the very complex vessel with best design for the purpose of the river passenger sightseeing. The hull is made of steel and the superstructure is of the Aluminium alloy. The chosen equipment is of highest standards.

This Vessel is designed by BRODARSKI INSTITUT, Zagreb, the leading research and development organization in Region for engineering science and technology.

This ship is wheelchair friendly which include accessible toilet facilities and accessible ramp.